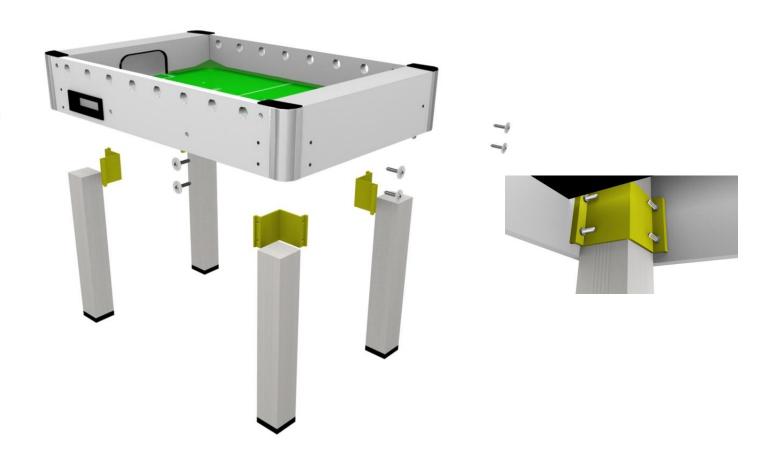

#### **LEGS ASSEMBLY**

Set the L shaped bracket internally the table boby and insert the aluminium leg inside the L bracket.

To block them, insert from the external of the body the screws 8x45 with washer 8x32 and tighten them up with the allen screw