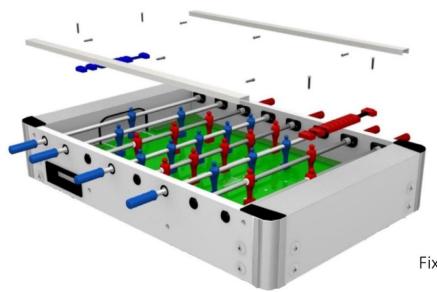

## ASSEMBLY INSTRUCTIONS

The football table is packed in a carton box with the rods and legs to be assembled. The assembly operation is very simple and needs about 30 minutes. To start please follow the below instructions.

#### **RODS ASSEMBLY**

Fix the scoring unit using its screws

Fix the aluminium edge with the 4.5x16 screws (nr. 3 on each side)