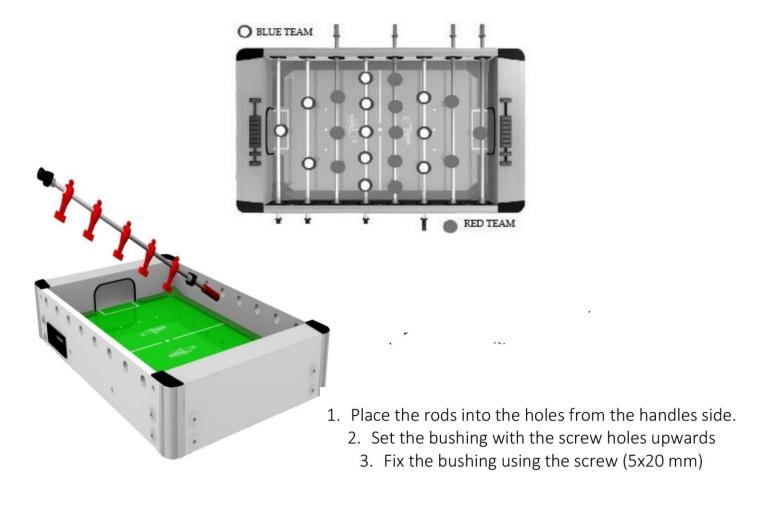

#### **RODS ASSEMBLY**

Fix the scoring unit using its screws

Fix the aluminium edge with the 4.5x16 screws (nr. 3 on each side)